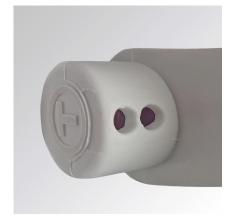

## **METER NANO T** EN 16882

**T** logo engraved

Manufacturer identification engraved

Oversized entry holes

Safety seal specially designed for use in the sealing of the sensor of the gearbox of commercial vehicles.

## **Features**

Security seal with rotor type closure with visual tampering evidence.

Tlogo engraved.

Manufacturer identification engraved.

Oversized and countersunk entry holes to facilitate threading.

Presentation in combs of 10 units to facilitate their selection and traceability.