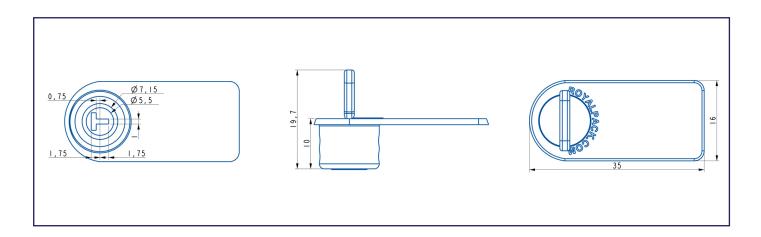

## **METER NANO T** EN 16882

**T** logo engraved

Manufacturer identification engraved

Oversized entry holes

Safety seal specially designed for use in the sealing of the sensor of the gearbox of commercial vehicles.

## **Features**

Security seal with rotor type closure with visual tampering evidence.

Tlogo engraved.

Manufacturer identification engraved.

Oversized and countersunk entry holes to facilitate threading.

Presentation in combs of 10 units to facilitate their selection and traceability.

Application with wire of desired length.

| Material              | Printing                                 | Options                            | Features                                        | Packaging                                                                       |
|-----------------------|------------------------------------------|------------------------------------|-------------------------------------------------|---------------------------------------------------------------------------------|
| Body and rotor:<br>PA | Laser printing Printing area: 15 x 21 mm | Bar code  Datamatrix code  QR code | Visual tampering<br>evidence<br>Oversized holes | 10 units combs.  1.000 units boxes: 22 x 32 x 19 cm 2 kg - 0,013 m <sup>3</sup> |