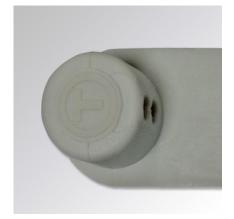

## **METER NANO T** EN 16882

**T** logo engraved

Manufacturer identification engraved

Oversized entry holes

Safety seal specially designed for use in the sealing of the sensor of the gearbox of commercial vehicles.

## **Features**

Security seal with rotor type closure with visual tampering evidence.

Tlogo engraved.

Manufacturer identification engraved.

Oversized and countersunk entry holes to facilitate threading.

Presentation in combs of 10 units to facilitate their selection and traceability.