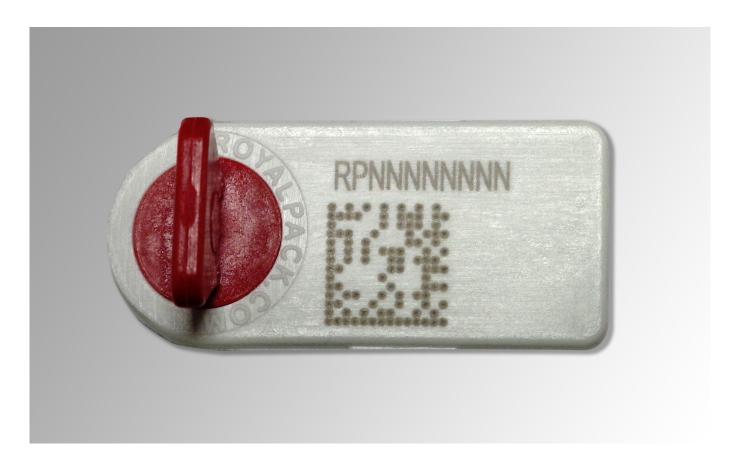

## **METER NANO T** EN 16882

**T** logo engraved

Manufacturer identification engraved

Oversized entry holes

Safety seal specially designed for use in the sealing of the sensor of the gearbox of commercial vehicles.

## **Features**

Security seal with rotor type closure with visual tampering evidence.

Tlogo engraved.

Manufacturer identification engraved.

Oversized and countersunk entry holes to facilitate threading.

Presentation in combs of 10 units to facilitate their selection and traceability.

Application with wire of desired length.

| Material              | Printing                                 | Options                            | Features                                        | Packaging                                                                       |
|-----------------------|------------------------------------------|------------------------------------|-------------------------------------------------|---------------------------------------------------------------------------------|
| Body and rotor:<br>PA | Laser printing Printing area: 15 x 21 mm | Bar code  Datamatrix code  QR code | Visual tampering<br>evidence<br>Oversized holes | 10 units combs.  1.000 units boxes: 22 x 32 x 19 cm 2 kg - 0,013 m <sup>3</sup> |