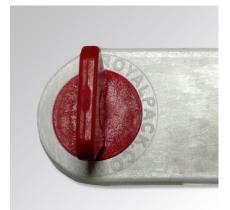

## **Features**

Security seal with rotor type closure with visual tampering evidence.

Tlogo engraved.

Manufacturer identification engraved.

Oversized and countersunk entry holes to facilitate threading.

Presentation in combs of 10 units to facilitate their selection and traceability.